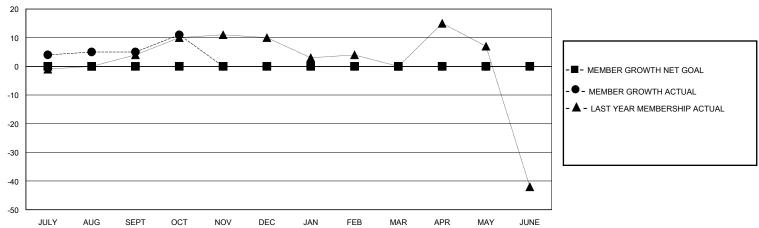

## District 110CW

GMT: LOCATION NETHERLANDS GMT CA

| Clubs         |               |             |               | Members               |                       |                         |                                                    |  |
|---------------|---------------|-------------|---------------|-----------------------|-----------------------|-------------------------|----------------------------------------------------|--|
|               | RESULTS FOR   | R 2023-2024 |               | RESULTS FOR 2023-2024 |                       |                         |                                                    |  |
| QUARTER       | NEW CLUB GOAL | NEW CLUBS   | DROPPED CLUBS | QUARTER MEMB          | ER GROWTH NET<br>GOAL | MEMBER GROWTH<br>ACTUAL | DROPPED<br>MEMBERS ACTUAL<br>(including transfers) |  |
| JULY/AUG/SEPT | 0             | 0           | 1             | JULY/AUG/SEPT         | 0                     | 12                      | 7                                                  |  |
| OCT/NOV/DEC   | 0             | 0           | 0             | OCT/NOV/DEC           | 0                     | 12                      | 5                                                  |  |
| JAN/FEB/MAR   | 0             | 0           | 0             | JAN/FEB/MAR           | 0                     | 0                       | 0                                                  |  |
| APR/MAY/JUNE  | 0             | 0           | 0             | APR/MAY/JUNE          | 0                     | 0                       | 0                                                  |  |